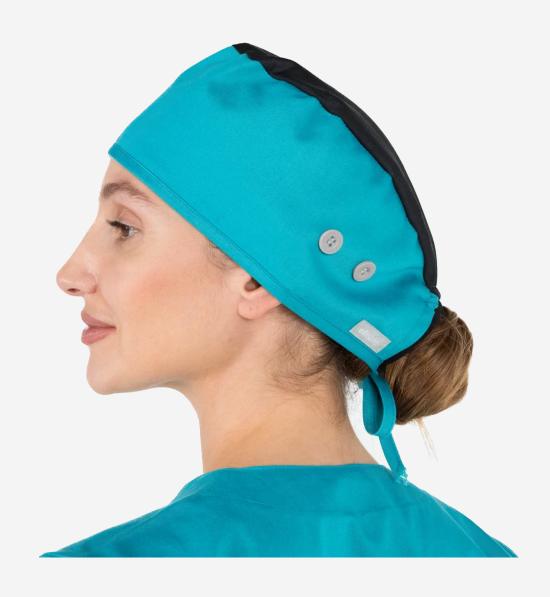

## Women's Antibacterial Surgical TheatreCap

More than just an accessory, the Ginny Cap is your ally during the most demanding shifts. Designed for maximum comfort and performance, it blends advanced technology and premium materials to keep you fresh and protected at all times. Inspired by Virginia Apgar, a pioneer in medicine, this cap represents a commitment to excellence and care.

#### **Features**

- Coolmax<sup>™</sup> ultra-breathable fabric Stay fresh even during the longest shifts.
- Premium cotton and polyester composition Softness, durability, and hypoallergenic properties.
- Ergonomic fit with adjustable straps Total adaptability for added comfort.
- Moisture absorption and odor control Feel fresh for hours.
- Resistant to multiple washes at high temperatures Impeccable hygiene without deterioration.