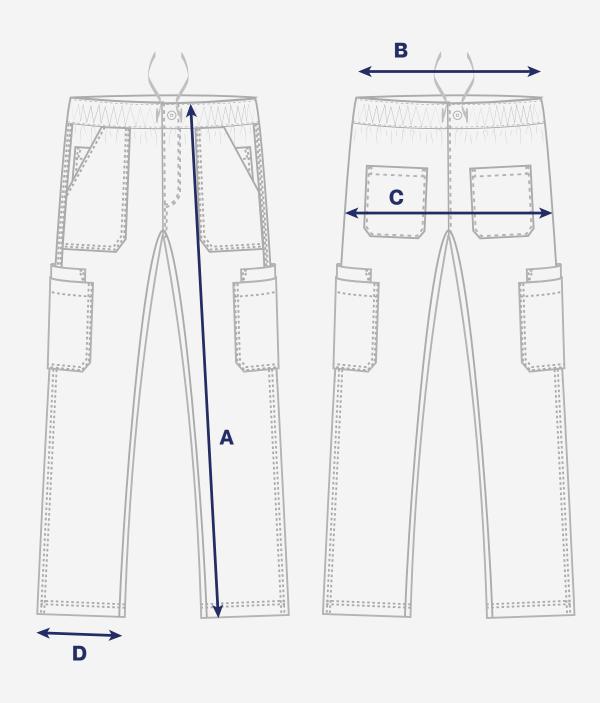

# Lizzie Sizechart

|   | (cm)            | XS    | S   | M   | L   | XL  | 2XL | 3XL |
|---|-----------------|-------|-----|-----|-----|-----|-----|-----|
| A | Total length    | 102   | 103 | 104 | 105 | 106 | 107 | 108 |
| В | Waist width 1/2 | 43, 5 | 47  | 5   | 55  | 59  | 63  | 66, |
| C | Hip width 1/2   | 49    | 52  | 155 | 59  | 63  | 66  | 570 |
| D | Bottom width    | 35    | 36  | 37  | 38  | 39  | 40  | 41  |

| Hip circumference (cm) | XS | S     | M      | L       | XL      | 2XL     | 3XL     |
|------------------------|----|-------|--------|---------|---------|---------|---------|
|                        | 91 | 92-97 | 98-103 | 104-111 | 112-118 | 119-125 | 126-133 |