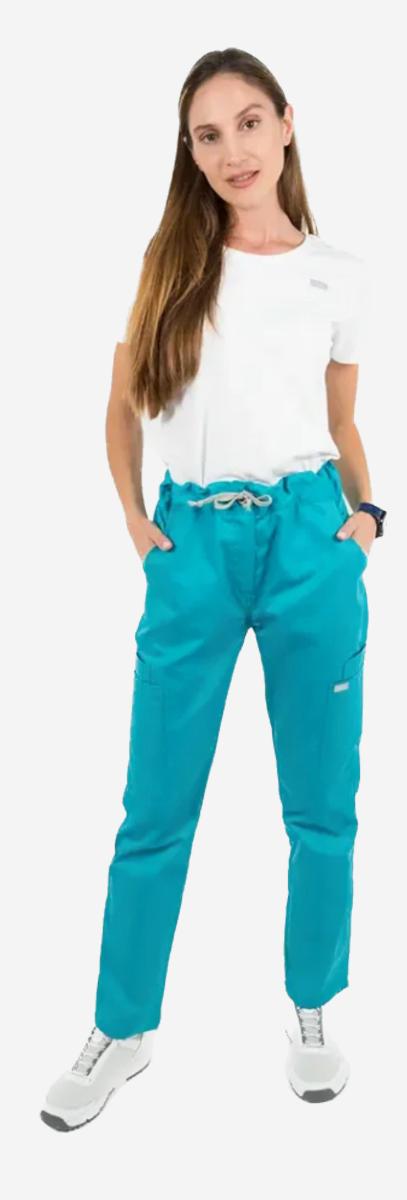

## Lizzie Women's Ultimate **Antibacterial Scrub Pants**

The Lizzie Scrub Pants are more than just workwear—they're your trusted ally through every busy shift. Crafted for healthcare professionals who face daily challenges, these pants offer the perfect mix of durability, style, and a hint of inspiration to fuel your day.

Designed for Action, with six pockets for all your essentials, these pants ensure you stay organized and prepared, even when you're on the move. Whether you're solving problems or saving lives, the Lizzie has your back!

Feel comfortable, confident, and professional every shift with the Lizzie Scrub Pants-the perfect balance of function, comfort, and inspiration.

Color: Healing Green