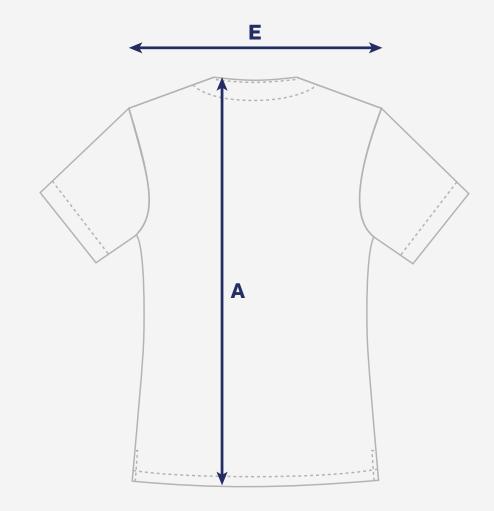

# Florrie / Florrie Pro / Maggie / Maggie Pro

Sizechart

|   | (cm)             | XS | S     | M     | L     | XL | 2XL   | 3XL   |
|---|------------------|----|-------|-------|-------|----|-------|-------|
| A | Total length     | 68 | 69    | 70    | 71    | 71 | 71, 5 | 71, 5 |
| В | Chest width 1/2  | 46 | 50    | 53, 5 | 57    | 61 | 65    | 68, 5 |
| C | Bottom width 1/2 | 48 | 51, 5 | 55    | 59    | 63 | 66    | 70    |
| D | Sleeve length    | 21 | 21, 5 | 22    | 23    | 24 | 25    | 26    |
| E | Back width       | 35 | 37    | 39    | 41, 5 | 44 | 46, 5 | 49    |