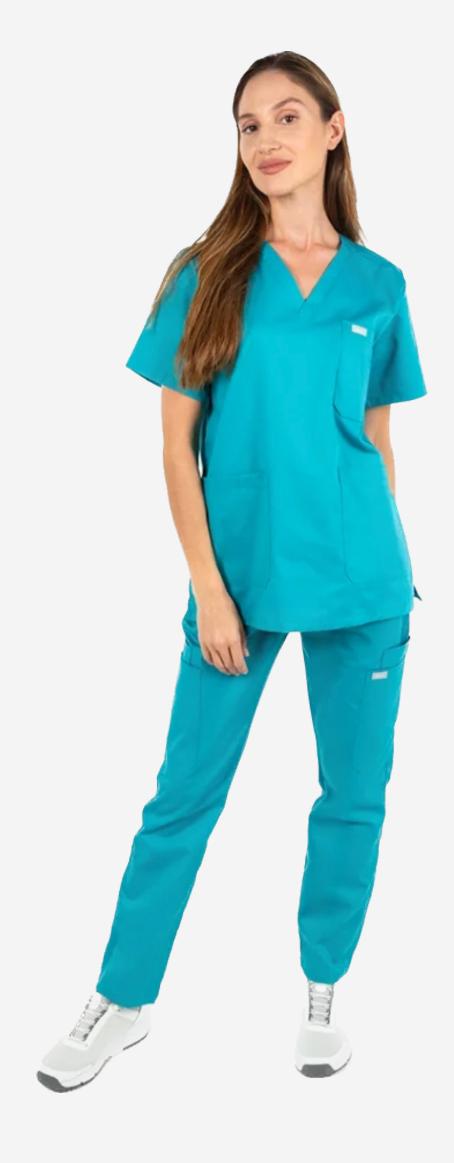

## Maggie Women's Antibacterial 3 Pocket Scrub Top

Get ready to take on your shift with the Maggie Healthcare Scrub Top, inspired by the genius of Margarita Salas. Just like she changed the world of genetics, this scrub top is here to change the way you work!

Made from 65% Premium Polyester and 35% Premium Cotton, the Maggie scrub top is ultra-durable, hypoallergenic, and super soft, keeping you comfy all day. Its cooling technology and moisture-wicking abilities will keep you fresh, even during those long, intense shifts.

With three roomy pockets, you've got plenty of space for everything you need—pens, phones, and more. Plus, the odor control ensures you stay fresh, no matter what your day throws at you.

Color: Healing Green

#### **Features**

- Women
- Short-sleeve scrub top
- 65% Premium Polyester
- 35% Premium Cotton
- Semi-straight cut
- Washable at 90°C
- Ultra-resistant and hypoallergenic fabric
- Very soft and breathable feel
- Automatic cooling
- Exceptional moisture absorption
- Odor control
- Does not release fibers when washed
- Easy to iron
- Designed and manufactured in Spain