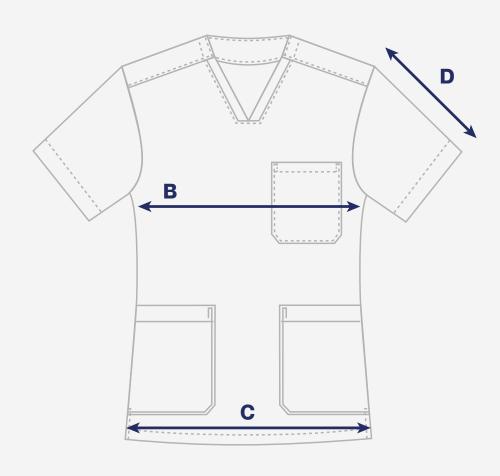

# Florrie / Florrie Pro / Maggie / Maggie Pro

Sizechart

|   | (cm)             | XS | S     | M     | L     | XL | 2XL   | 3XL   |
|---|------------------|----|-------|-------|-------|----|-------|-------|
| A | Total length     | 68 | 69    | 70    | 71    | 71 | 71, 5 | 71, 5 |
| В | Chest width 1/2  | 46 | 50    | 53, 5 | 57    | 61 | 65    | 68, 5 |
| C | Bottom width 1/2 | 48 | 51, 5 | 55    | 59    | 63 | 66    | 70    |
| D | Sleeve length    | 21 | 21, 5 | 22    | 23    | 24 | 25    | 26    |
| E | Back width       | 35 | 37    | 39    | 41, 5 | 44 | 46, 5 | 49    |