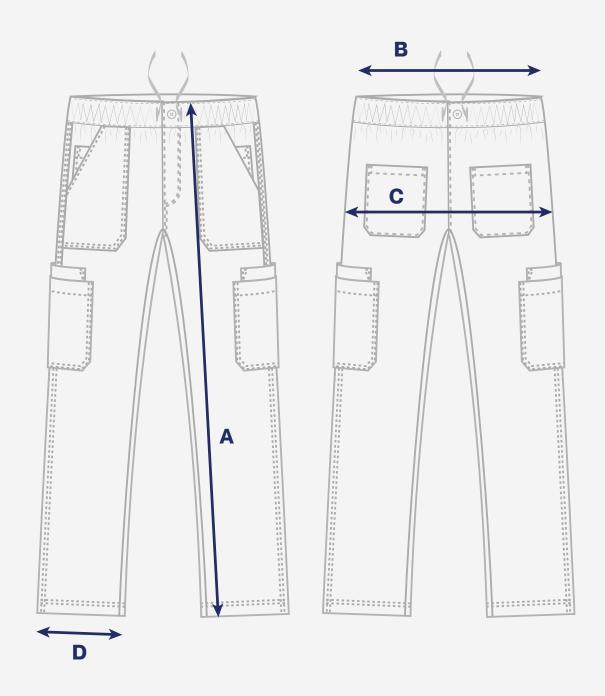

# Teddy Sizechart

|   | (cm)            | XS    | S      | M     | L     | XL    | 2XL   | 3XL  |
|---|-----------------|-------|--------|-------|-------|-------|-------|------|
| A | Total length    | 106   | 107, 5 | 109   | 110   | 111   | 112   | 113  |
| В | Waist width 1/2 | 44, 5 | 48, 5  | 52,5  | 56, 5 | 60,5  | 64, 5 | 68,5 |
| C | Hip width 1/2   | 48    | 51     | 54, 5 | 58    | 61, 5 | 65, 5 | 69   |
| D | Bottom width    | 35    | 36     | 37    | 38    | 39    | 40    | 41   |