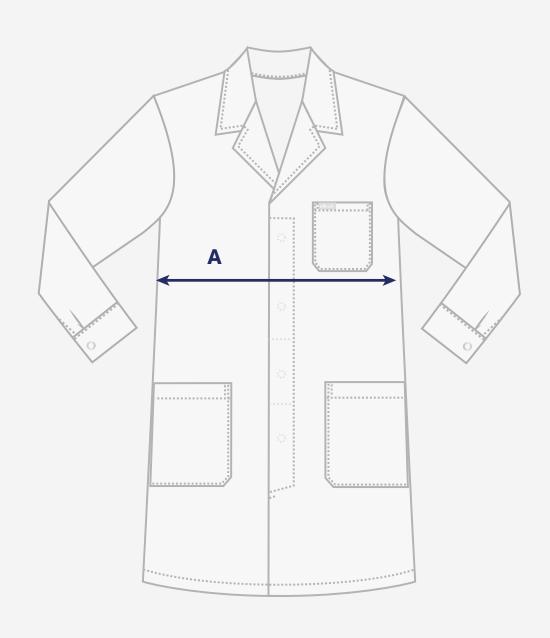

# Joey / Joey Pro / Willy / Willy Pro

Sizechart

|   | (cm)            | XS | S  | M  | L  | XL | 2XL | 3XL |
|---|-----------------|----|----|----|----|----|-----|-----|
| A | Chest width 1/2 | 48 | 52 | 56 | 60 | 64 | 68  | 72  |