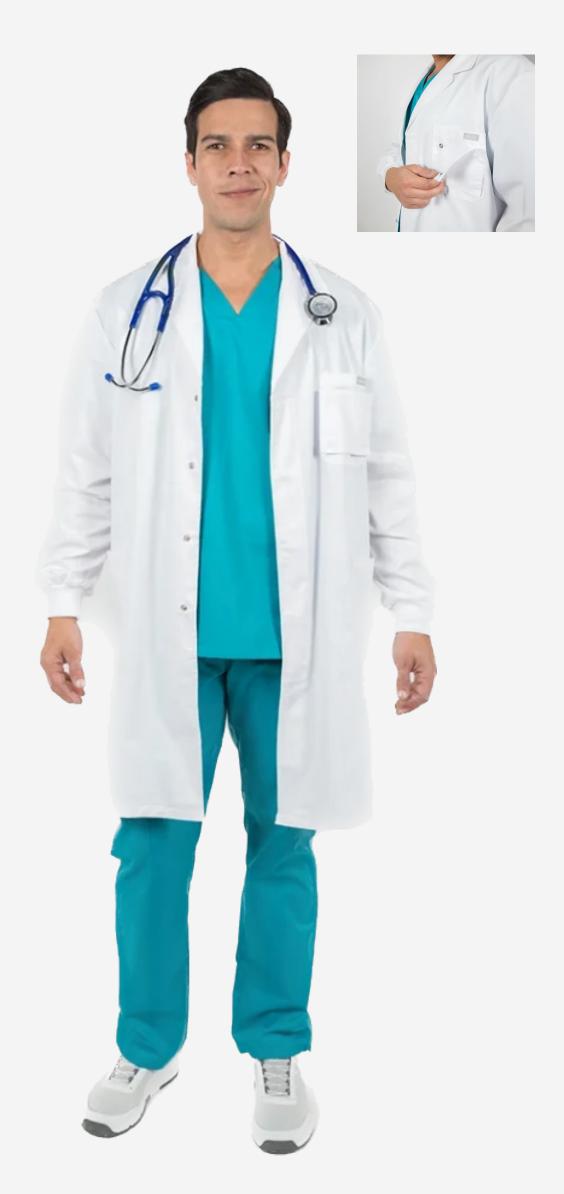

## Willy Pro Men's 3 Pocket Safetag™ Compatible Lab Coat

The Willy PRO Lab Coat is designed for professionals who require advanced identification, maximum comfort, and superior performance. It's the enhanced version of our iconic Willy lab coat, taking its exceptional qualities to the next level. This Lab Coat is the top choice for healthcare centers seeking durable, comfortable, secure, and eco-friendly uniforms.

#### **Features**

- Compatible with Safetags<sup>™</sup> Customizable identification for greater security and control.
- Straight cut and classic cuffs with fasteners Perfect fit with maximum ease of use.
- Automatic cooling and moisture control Stay dry and fresh all day long.
- Odor control Freshness guaranteed in demanding environments.
- Ultra-resistant and hypoallergenic fabric (65% Polyester + 35% Premium Cotton) - Softness and protection without irritation.
- Washable up to 90°C & easy to iron Extreme durability with minimal maintenance.
- Sustainable and eco-friendly No microplastics or contaminating fibers released during washing.
- Designed and made in Spain Premium quality with a local commitment.

### Available colors

**Essence White** 